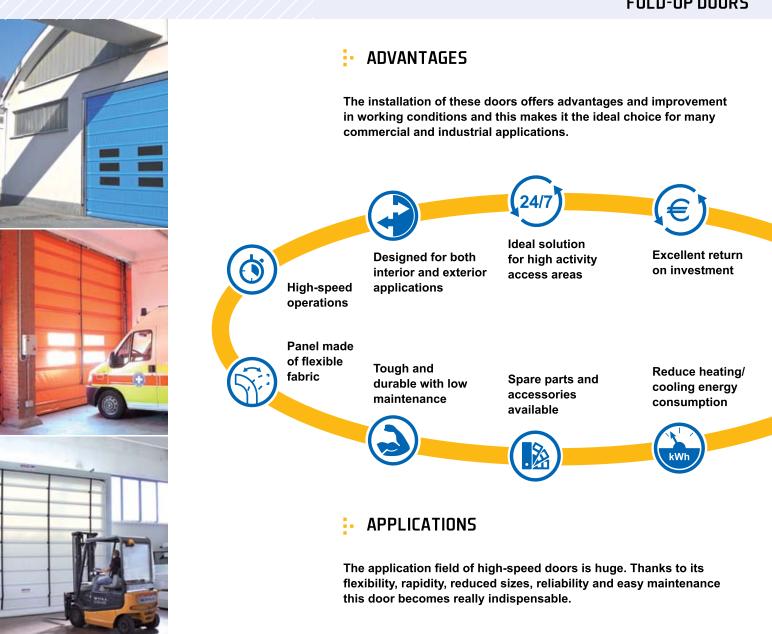

# - ADVANTAGES

The installation of these doors offers advantages and improvement in working conditions and this makes it the ideal choice for many commercial and industrial applications.

# APPLICATIONS

The application field of high-speed doors is huge. Thanks to its flexibility, rapidity, reduced sizes, reliability and easy maintenance this door becomes really indispensable.