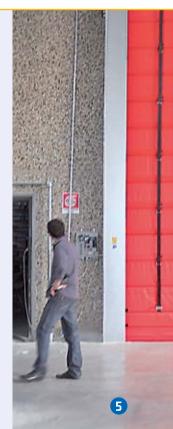

# FOLD-UP DOORS

Fold-up doors are high-speed doors that open and close using vertical pack-away operations. As our others high-speed doors this model is suitable for applications where a high opening speed is required. It is designed for large size openings and for an intensive everyday use without maintenance. Due to its tough framework, this door can be also installed outside without wind troubles.

In addition to high speed, this model offers energy savings in industrial and commercial applications, reducing noise and eliminating dust form nearby working areas. Our company strives to achieve what customer asks. This is made possible by a strict quality environment and a controlled manufacturing process. Our bespoke solutions ensure we are able to offer the best solution to everyday problems and to provide special versions for a wide range of applications. As with our other high-speed doors, in the event of a power failure it is supplied with a manual override facility that ensures the door can be manually opened or closed. This device minimizes the risk of inconvenience in entering or leaving the affected area.