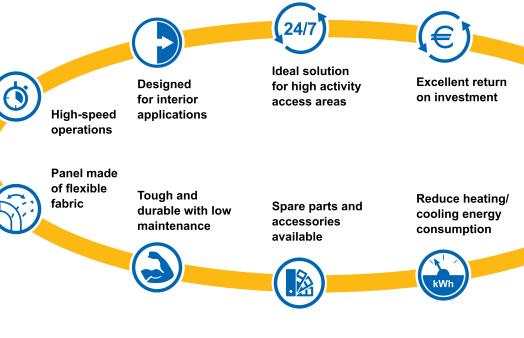

# - ADVANTAGES

The installation of these doors offers advantages and improvement in working conditions and this makes it the ideal choice for many commercial and industrial applications.

# APPLICATIONS

The application field of high-speed doors is huge. Thanks to its flexibility, rapidity, reduced sizes, reliability and easy maintenance this door becomes really indispensable.