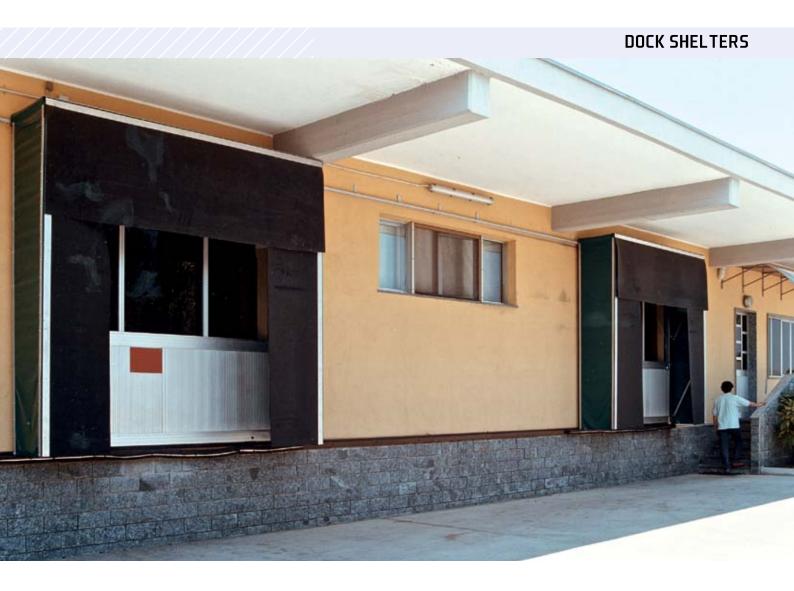

# **DOCK SHELTERS**

They are the great solution in order to insulate docking bays during loading and unloading operations. They keep wind and rain outside the factory and improve the comfort of workers.

Dock shelters can be combined with other

doors to contribute minimizing energy costs due to heat or cold loss. Their internal framework is made of steel while the external part in contact with trucks is made of black rubber with internal reinforcements.

# ADVANTAGES

insulate the space between docking bay and truck

and unloading operations

minimize heat loss during loading

help to improve working conditions

17

no maintenance required

# APPLICATIONS

This product is the best solution to minimize heat or cold loss during operations with trucks. To obtain the best insulation it's possible to combine it with a high-speed door.