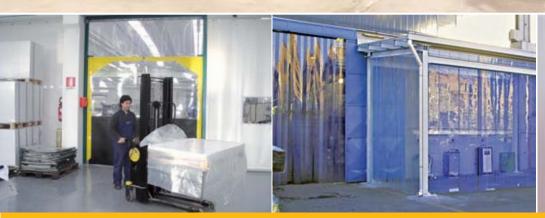

# FOLD-UP DOORS

Fold-up doors are high-speed doors that open and close using vertical pack-away operations. As our others high-speed doors this model is suitable for applications where a high opening speed is required. It is designed for large size openings and for an intensive everyday use without maintenance. Due to its tough framework, this door can be also installed outside without wind troubles.

In addition to high speed, this model offers energy savings in industrial and commercial applications, reducing noise and eliminating dust form nearby working areas. Our company strives to achieve what customer asks. This is made possible by a strict quality environment and a controlled manufacturing process. Our bespoke solutions ensure we are able to offer the best solution to everyday problems and to provide special versions for a wide range of applications. As with our other high-speed doors, in the event of a power failure it is supplied with a manual override facility that ensures the door can be manually opened or closed. This device minimizes the risk of inconvenience in entering or leaving the affected area.

# **ROLL-UP DOORS**

Roll-up doors are high-speed doors that open and close by a vertical rolling operation. As our other high-speed doors this model is suitable for applications with heavy traffic, either in small or medium size openings inside buildings. This door can be manufactured to include a crash-proof system that avoids damages in case of impact with a vehicle and it allows to recover the door in a few seconds without any tool.

In addition to high speed, this model offers energy savings in industrial and commercial applications, reducing noise and eliminating dust form nearby working areas. Our company strives to achieve what customer asks. This is made possible by a strict quality environment and a controlled manufacturing process. Our bespoke solutions ensure we are able to offer the best solution to everyday problems and we can provide special versions for a wide range of applications.