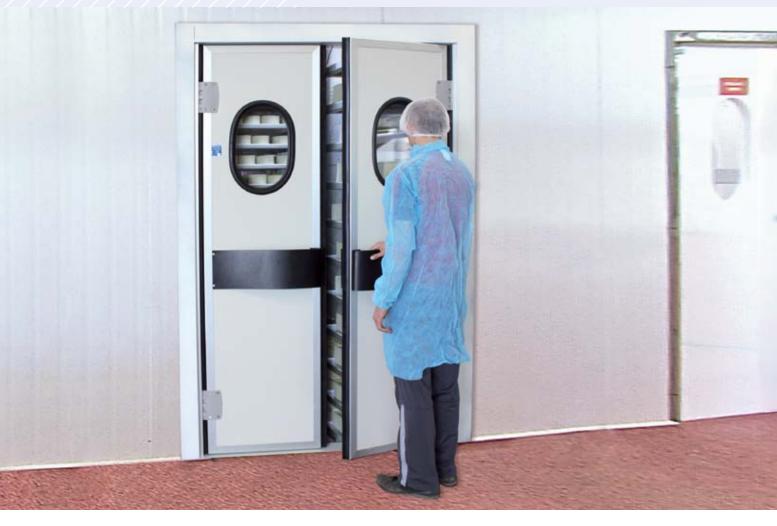

# FLEXIBLE SWING DOORS

# **FLEXIBLE SWING DOORS**

Flexible crash doors provide a reliable and though solution for building doorways. They are an excellent protection against noise and heat loss.

Metallic framework can be made in stainless steel or painted in any RAL dye. Flexible leaves are realized in transparent PVC, coloured PVC or black rubber, assembled in different ways. They suit a wide range of applications including industrial facilities, warehouses, supermarkets, cold stores and clean rooms.

These doors contain a vertical spring mechanism concealed inside the framework that ensures smooth and effortless operations. In addition to manual operated doors, it's possible to manufacture two pneumatic operated versions.