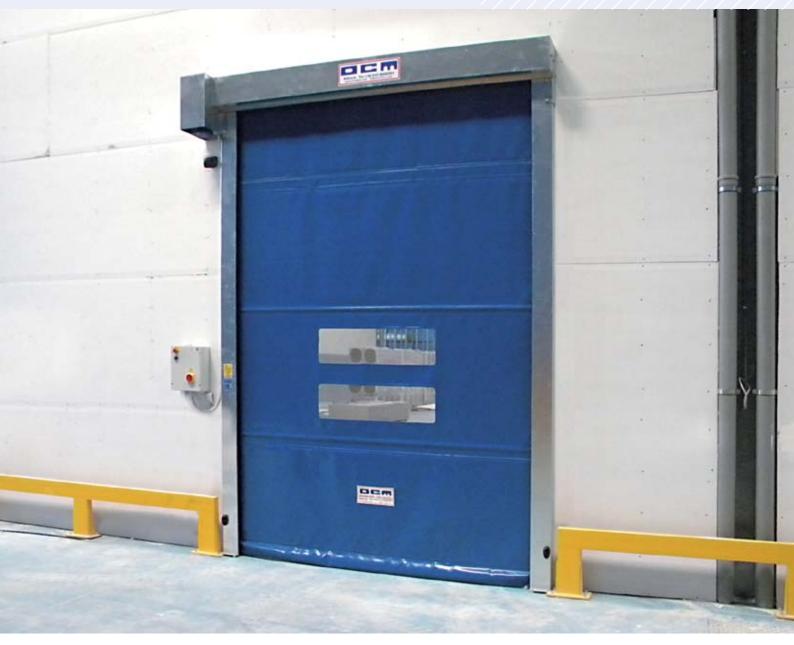

# **ROLL-UP DOORS**

Roll-up doors are high-speed doors that open and close by a vertical rolling operation. As our other high-speed doors this model is suitable for applications with heavy traffic, either in small or medium size openings inside buildings. This door can be manufactured to include a crash-proof system that avoids damages in case of impact with a vehicle and it allows to recover the door in a few seconds without any tool.

In addition to high speed, this model offers energy savings in industrial and commercial applications, reducing noise and eliminating dust form nearby working areas. Our company strives to achieve what customer asks. This is made possible by a strict quality environment and a controlled manufacturing process. Our bespoke solutions ensure we are able to offer the best solution to everyday problems and we can provide special versions for a wide range of applications.

As with our other high-speed doors, in the event of a power failure it is supplied with a manual override facility that ensures the door can be manually opened or closed. This device minimizes the risk of inconvenience in entering or leaving the affected area.