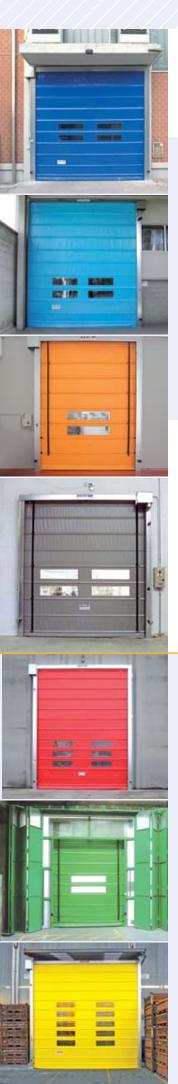

## - COLOURS

Beige - RAL 1015 700 gr/mq

Yellow - RAL 1021 700 gr/mq - 900 gr/mq

Orange - RAL 2004 700 gr/mq - 900 gr/mq

Red - RAL 3002 700 gr/mq - 900 gr/mq

Blue - RAL 5002 700 gr/mq - 900 gr/mq insulated

Light Blue - RAL 5012 700 gr/mq - 900 gr/mq

Green - RAL 6026 700 gr/mq - 900 gr/mq insulated

Grey - RAL 7038 700 gr/mq - 900 gr/mq insulated

Brown - RAL 8007 700 gr/mq

Black - RAL 9005 700 gr/mq - 900 gr/mq

White - RAL 9016 700 gr/mq - 900 gr/mq insulated

NOTE: Curtain colours are indicative only, we do not assure they are the same as the corresponding RAL dye.