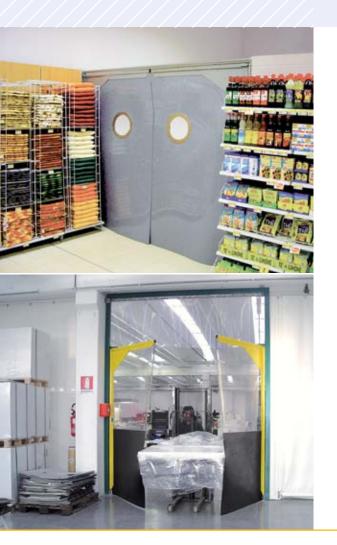

# FOLD-UP DOORS

Fold-up doors are high-speed doors that open and close using vertical pack-away operations. As our others high-speed doors this model is suitable for applications where a high opening speed is required. It is designed for large size openings and for an intensive everyday use without maintenance. Due to its tough framework, this door can be also installed outside without wind troubles.

In addition to high speed, this model offers energy savings in industrial and commercial applications, reducing noise and eliminating dust form nearby working areas. Our company strives to achieve what customer asks. This is made possible by a strict quality environment and a controlled manufacturing process. Our bespoke solutions ensure we are able to offer the best solution to everyday problems and to provide special versions for a wide range of applications. As with our other high-speed doors, in the event of a power failure it is supplied with a manual override facility that ensures the door can be manually opened or closed. This device minimizes the risk of inconvenience in entering or leaving the affected area.