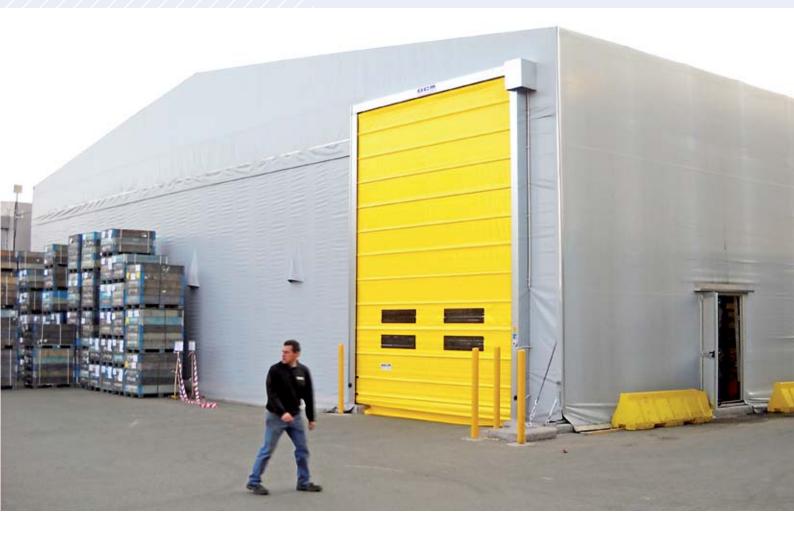

#### **PVC HALLS**

# **PVC WAREHOUSES**

We can manufacture two type of pvc halls and warehouses: fixed and retractable. The carrying structure is made of steel with a pvc fabric cover. They allow you to create protected areas which otherwise could not be fully used. Thanks to their reduced dimensions, pvc warehouses can be easily installed in very difficult places.