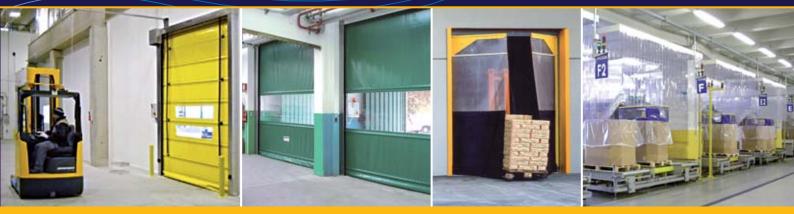

# FOLD-UP DOORS

Fold-up doors are high-speed doors that open and close using vertical pack-away operations. As our others high-speed doors this model is suitable for applications where a high opening speed is required. It is designed for large size openings and for an intensive everyday use without maintenance. Due to its tough framework, this door can be also installed outside without wind troubles.

In addition to high speed, this model offers energy savings in industrial and commercial applications, reducing noise and eliminating dust form nearby working areas. Our company strives to achieve what customer asks. This is made possible by a strict quality environment and a controlled manufacturing process. Our bespoke solutions ensure we are able to offer the best solution to everyday problems and to provide special versions for a wide range of applications. As with our other high-speed doors, in the event of a power failure it is supplied with a manual override facility that ensures the door can be manually opened or closed. This device minimizes the risk of inconvenience in entering or leaving the affected area.