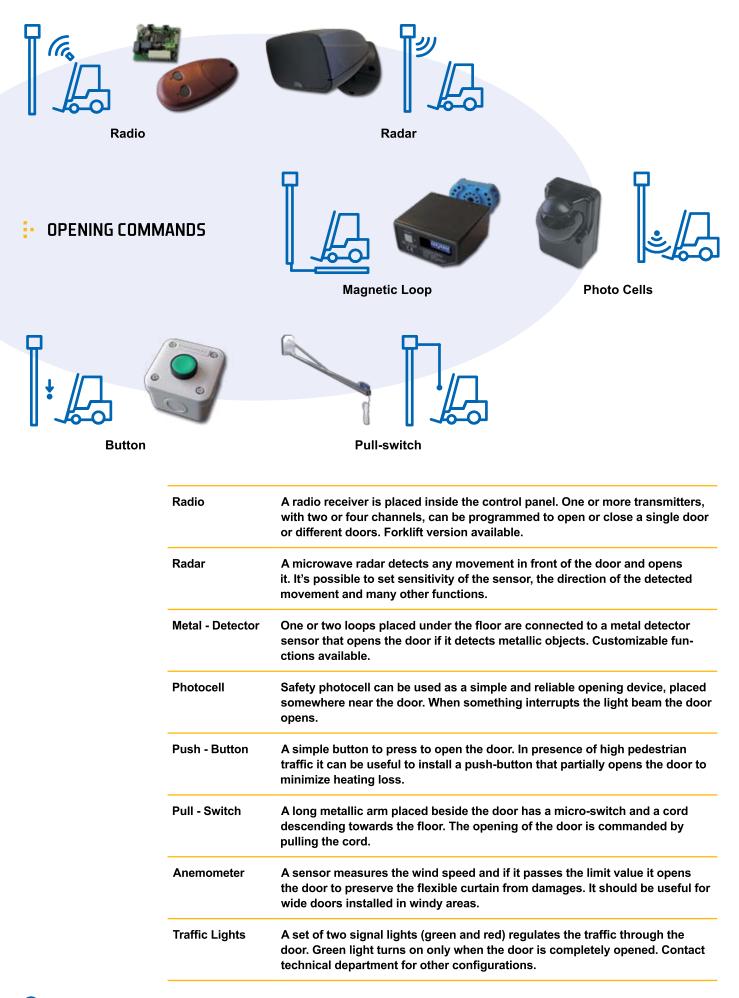

------|------------------------|--------------|
| Resistance  | 8,2 kOhm          | Protection Grade       | IP 55        |
| Support     | Aluminum          | Working<br>temperature | -10 / +60 °C |

Safety edge is a safety device placed at the bottom of the flexible curtain that senses an obstruction and makes a proper signal for the control panel to reverse the door back to the open position.

# PHOTOCELLS

| Power supply           | 24 Vac/dc    |
|------------------------|--------------|
| Protection Grade       | IP 55        |
| Working<br>temperature | -10 / +60 °C |

Photocells are safety devices but they can also be used as opening device. Different versions are available for external or internal installation, low temperatures or special applications.

#### **OPENING COMMANDS**



# COMING IN, COMING OUT... SIMPLE, WITH OCM DOORS.





# FLEXIBLE SWING DOORS



# **FLEXIBLE SWING DOORS**

Flexible crash doors provide a reliable and though solution for building doorways. They are an excellent protection against noise and heat loss.

Metallic framework can be made in stainless steel or painted in any RAL dye. Flexible leaves are realized in transparent PVC, coloured PVC or black rubber, assembled in different ways. They suit a wide range of applications including industrial facilities, warehouses, supermarkets, cold stores and clean rooms.

These doors contain a vertical spring mechanism concealed inside the framework that ensures smooth and effortless operations. In addition to manual operated doors, it's possible to manufacture two pneumatic operated versions.

#