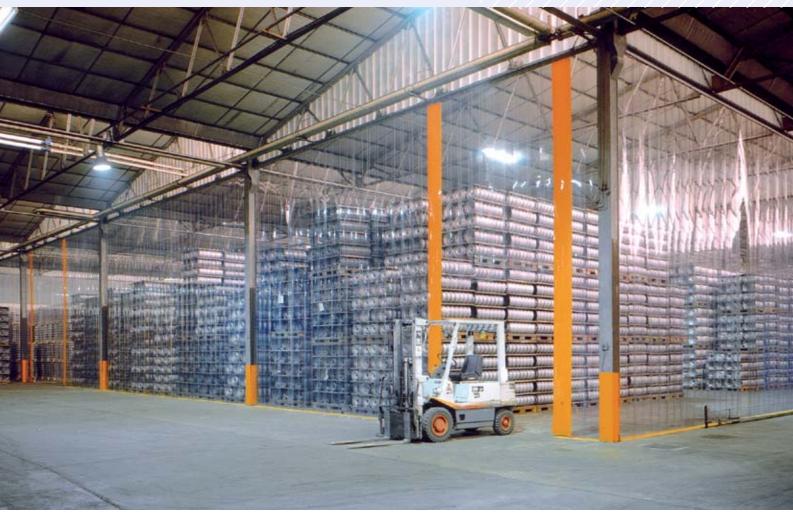

# **ROLL-UP DOORS**

Roll-up doors are high-speed doors that open and close by a vertical rolling operation. As our other high-speed doors this model is suitable for applications with heavy traffic, either in small or medium size openings inside buildings. This door can be manufactured to include a crash-proof system that avoids damages in case of impact with a vehicle and it allows to recover the door in a few seconds without any tool.

In addition to high speed, this model offers energy savings in industrial and commercial applications, reducing noise and eliminating dust form nearby working areas. Our company strives to achieve what customer asks. This is made possible by a strict quality environment and a controlled manufacturing process. Our bespoke solutions ensure we are able to offer the best solution to everyday problems and we can provide special versions for a wide range of applications.

As with our other high-speed doors, in the event of a power failure it is supplied with a manual override facility that ensures the door can be manually opened or closed. This device minimizes the risk of inconvenience in entering or leaving the affected area.