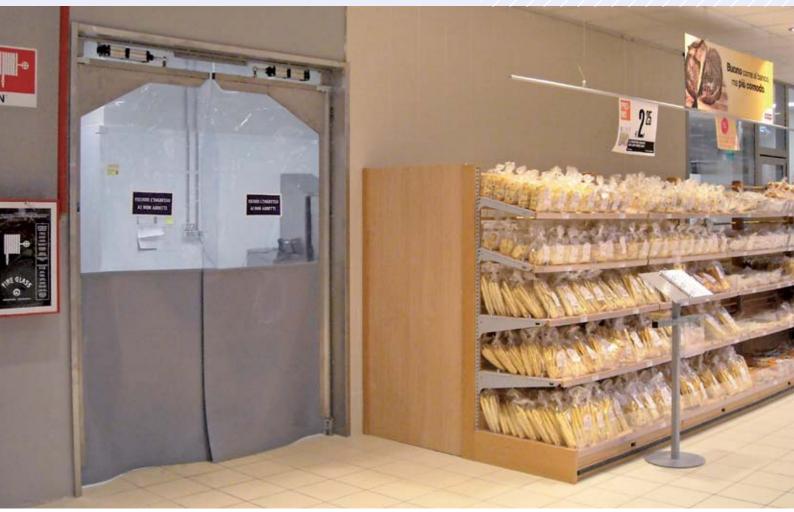

# **ROLL-UP DOORS**

Roll-up doors are high-speed doors that open and close by a vertical rolling operation. As our other high-speed doors this model is suitable for applications with heavy traffic, either in small or medium size openings inside buildings. This door can be manufactured to include a crash-proof system that avoids damages in case of impact with a vehicle and it allows to recover the door in a few seconds without any tool.

In addition to high speed, this model offers energy savings in industrial and commercial applications, reducing noise and eliminating dust form nearby working areas. Our company strives to achieve what customer asks. This is made possible by a strict quality environment and a controlled manufacturing process. Our bespoke solutions ensure we are able to offer the best solution to everyday problems and we can provide special versions for a wide range of applications.

As with our other high-speed doors, in the event of a power failure it is supplied with a manual override facility that ensures the door can be manually opened or closed. This device minimizes the risk of inconvenience in entering or leaving the affected area.