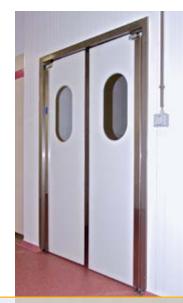

#### **HINGED DOORS**

# **HINGED DOORS**

This type of doors is equipped with semiinsulated panels and hinge systems. They open in both directions and close automatically. They can be provided with additional items such as transparent portholes, bumpers and so on. They optimize people and material flow improving the efficiency of your factory.

# - ADVANTAGES

smooth surface

perfect and fast washing

easy installation

no maintenance required

#### 

Hinged doors are really compulsory for food industry, food storage, supermarkets, kitchens and retail units.