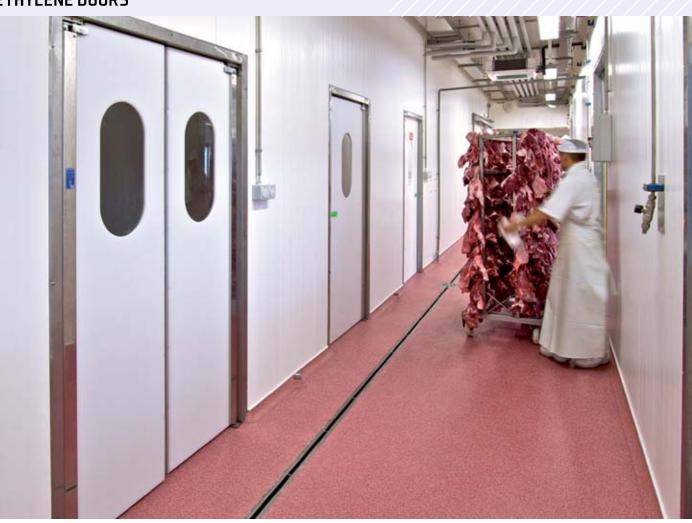

# **POLYETHYLENE DOORS**

# **POLYETHYLENE DOORS**

These doors are the best choice when customer needs to close a doorway with heavy pedestrian traffic but also with strict hygienic needs.

Their framework is manufactured in stainless steel with a special shock resistant shell. Hard leaves are completely in polyethylene and can be provided with transparent portholes.

This kind of door opens in both directions and it closes automatically, operated by springs that are concealed inside the framework.

hygienic polyethylene leaves

washable framework in stainless steel

shock-resistant framework

automatic closing with concealed springs

# - APPLICATIONS

They are mostly used in supermarkets, pharmaceutical factories, hospitals, clean rooms and any other working environment where hygienic and sanitary rules are a priority.