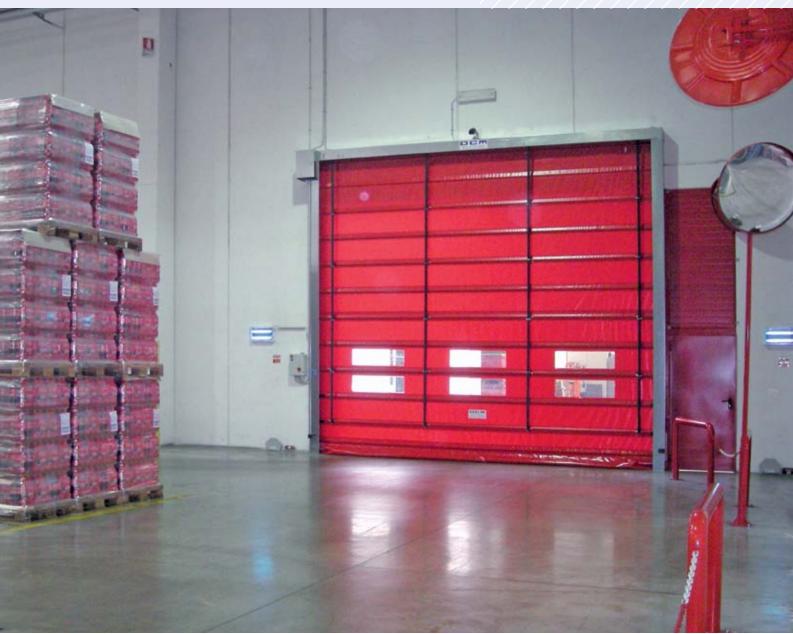

# **ROLL-UP DOORS**

Roll-up doors are high-speed doors that open and close by a vertical rolling operation. As our other high-speed doors this model is suitable for applications with heavy traffic, either in small or medium size openings inside buildings. This door can be manufactured to include a crash-proof system that avoids damages in case of impact with a vehicle and it allows to recover the door in a few seconds without any tool.

In addition to high speed, this model offers energy savings in industrial and commercial applications, reducing noise and eliminating dust form nearby working areas. Our company strives to achieve what customer asks. This is made possible by a strict quality environment and a controlled manufacturing process. Our bespoke solutions ensure we are able to offer the best solution to everyday problems and we can provide special versions for a wide range of applications.

As with our other high-speed doors, in the event of a power failure it is supplied with a manual override facility that ensures the door can be manually opened or closed. This device minimizes the risk of inconvenience in entering or leaving the affected area.