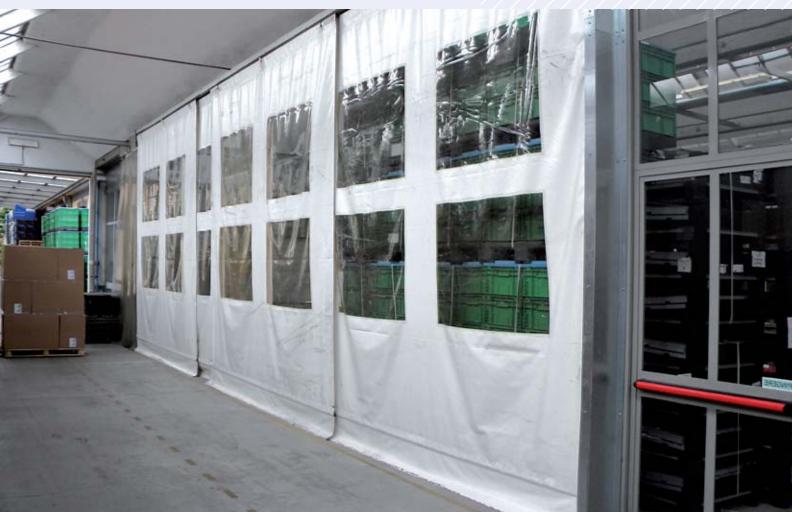

# **TREVITEX-0**

They are the proper solution to separate working areas in industrial or commercial buildings, cutting-off noisy or dusty machineries.

Made of pvc coated polyester, mechanically resistant and flame retardant, partition walls

can be manufactured with a fixed or sliding upper framework.

A wide range of colours and curtain types made very easy satisfy any customer's need.

# - ADVANTAGES

quick and easy to install

washable material easy to maintain

wide range of options available

made following customer's request

# - APPLICATIONS

Anywhere there is a warehouse or a factory there could be the need of a partition wall to separate working areas and to improve working conditions insulating dust and noise.